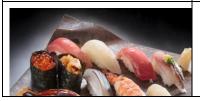

Sushi set + Beef Hot pot +

A beverage for free +completion certificate

\* Sushi set: 2 rolled sushi, 8 Nigiri Sushi.

Maximum Capacity : 2~30 PAX