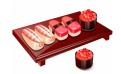

Sushi set + Beef Hot pot +

A beverage for free +completion certificate

\* Sushi set: 2 rolled sushi, 8 Nigiri Sushi.

Maximum Capacity : 2~30 PAX